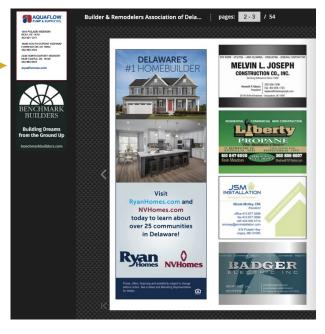

#### PREMIUM DISPLAY Full Page ADS\*

| Back Cover 7.5" wide x 10.25" high | \$1999 |
|------------------------------------|--------|
| Inside Back Cover                  | \$1899 |
| Inside Front Cover (Page 1)        | \$1899 |
| Facing Inside Front Cover (Page 2) | \$1799 |
| Facing Inside Back Cover           | \$1799 |
| Page 3                             | \$1699 |
| Page 4                             | \$1699 |
|                                    |        |

#### **COLOR PREMIUM DISPLAY ADS**

| Full Page | 7.5" wide <b>x</b> 10.25" high                                                | \$1599 |
|-----------|-------------------------------------------------------------------------------|--------|
| 1/2 Page  | <b>H:</b> 7.5" wide <b>x</b> 5" high <b>V:</b> 3.6" wide <b>x</b> 10.25" high | \$1399 |
| 1/4 Page  | 3.6" wide <b>x</b> 5" high                                                    | \$1099 |
| 1/8 Page  | 3.6" wide <b>x</b> 2.4" high                                                  | \$799  |
|           |                                                                               |        |

#### **ENHANCED LISTING ADS**

| Boxed Listing                           | \$149 |
|-----------------------------------------|-------|
| Boxed Listing with Logo                 | \$199 |
| Boxed Listing with Logo and 50 Word Bio | \$299 |